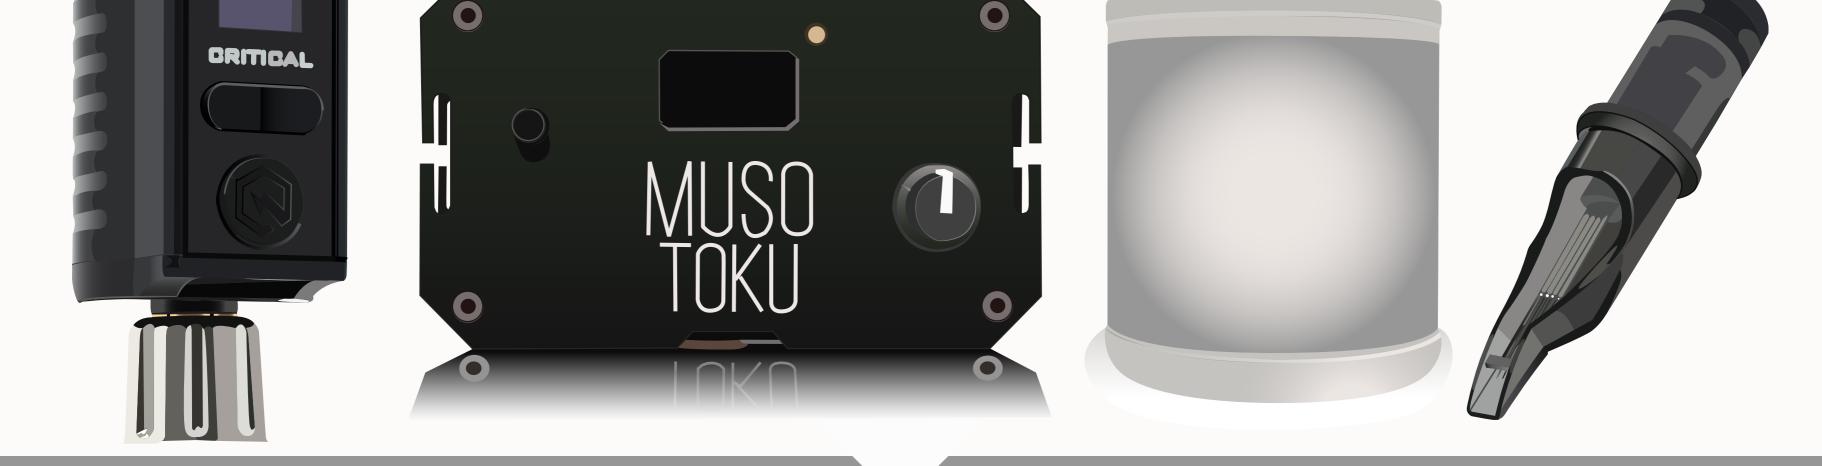

## **PRODUCT RECOMMENDATIONS**

Z

| Batteries              | <b>Power Supplies</b>              | Cleaners                            | Cartridges                           |
|------------------------|------------------------------------|-------------------------------------|--------------------------------------|
| -Critical<br>(\$250)   | -Muso Toku<br>(\$400-500)          | -Madacide<br>-Cavicide<br>-Opticide | -Black Claw<br>-Kwadron<br>-Cheyenne |
| -Illusionist<br>(\$50) | -Critical (digital)<br>(\$180-400) |                                     |                                      |
|                        |                                    |                                     |                                      |

Using your Neuma 4 with any of these products make your tattooing process **more efficient**, **safer**, **and easier**.